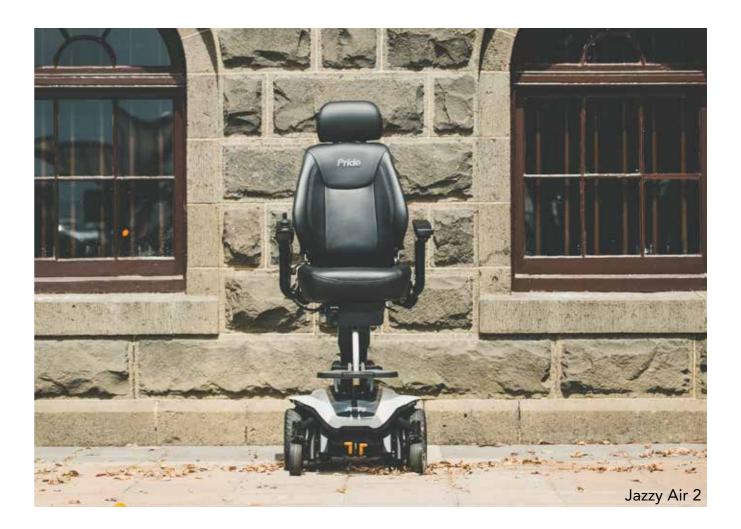

Range per Charge: **<34.6 km** 

Weight Capacity: 204 kg

Turning Radius: 55.8 cm

O.

Take your life to new heights with the Jazzy Air<sup>®</sup> 2! With a simple switch, this power wheelchair elevates 30.4 cm in just 11 seconds. Allowing you to safely drive at speeds of up to 6.4 km/h while elevated, enabling face-to-face social interactions.

- Range per Charge: **<27 km**
- Weight Capacity: **136 kg**

Turning Radius: 61.5 cm