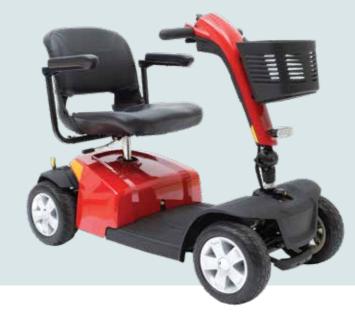

#### Turning Radius: 109 cm

( )

With great outdoor stability, ease of use and maximum value, The Pathrider® ES 10 features thumb control throttle leavers, a bright headlight and adjustable tiller. It also disassembles quickly offering hassle free transport.

Weight Capacity: 158.7 kg

Turning Radius: **132 cm** 