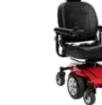

Range per Charge: <**24.9 km** 

Weight Capacity: **136 kg** 

O Turning Radius: 50.8 cm

Experience the ultimate heavy-duty electric wheelchair with the Jazzy<sup>®</sup> Elite HD. This power wheelchair excels on various terrains, providing superior performance and control with its dualmotor, front-wheel drive technology, that offers a tight turning radius.

#### Range per Charge: <**15.7 km**

Turning Radius: **61.9 cm** 

With a robust and heavy-duty design, the Jazzy<sup>®</sup> 1450 ensures powerful performance with front-wheel drive and powerful motors. This bariatric chair offers a 24" - 32" seat size, allowing you to live life on your terms.