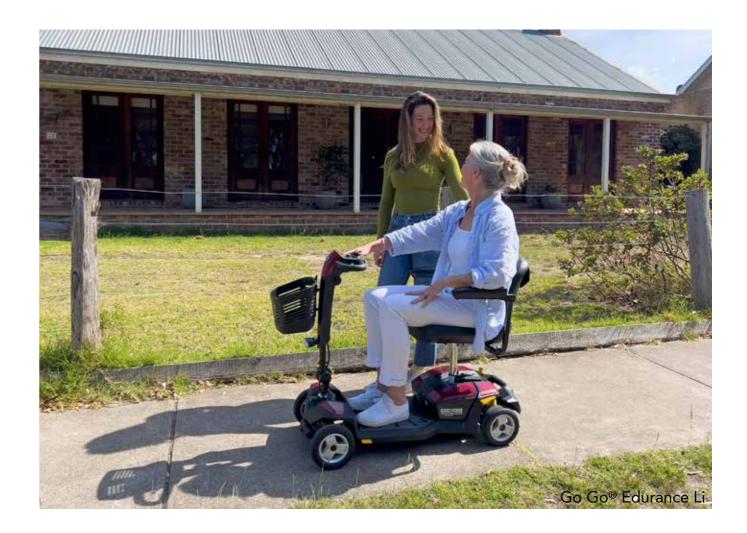

#### Turning Radius: 116.2 cm

The Go Go® Endurance Li scooter is a portable and lightweight travel solution. It disassembles into 5 pieces for easy transport and storage. With its Lithiumion battery, you can travel up to 23km on a single charge, giving you the freedom to explore more places.