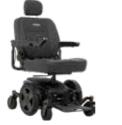

Range per Charge: **<34.6 km** 

Weight Capacity: 204 kg

Turning Radius: 55.8 cm

O.

Take your life to new heights with the Jazzy Air<sup>®</sup> 2! With a simple switch, this power wheelchair elevates 30.4 cm in just 11 seconds. Allowing you to safely drive at speeds of up to 6.4 km/h while elevated, enabling face-to-face social interactions.

- Range per Charge: **<27 km**
- Weight Capacity: **136 kg**

Turning Radius: 61.5 cm