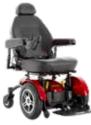

#### Range per Charge: <**15.7 km**

Turning Radius: **61.9 cm** 

With a robust and heavy-duty design, the Jazzy<sup>®</sup> 1450 ensures powerful performance with front-wheel drive and powerful motors. This bariatric chair offers a 24" - 32" seat size, allowing you to live life on your terms.