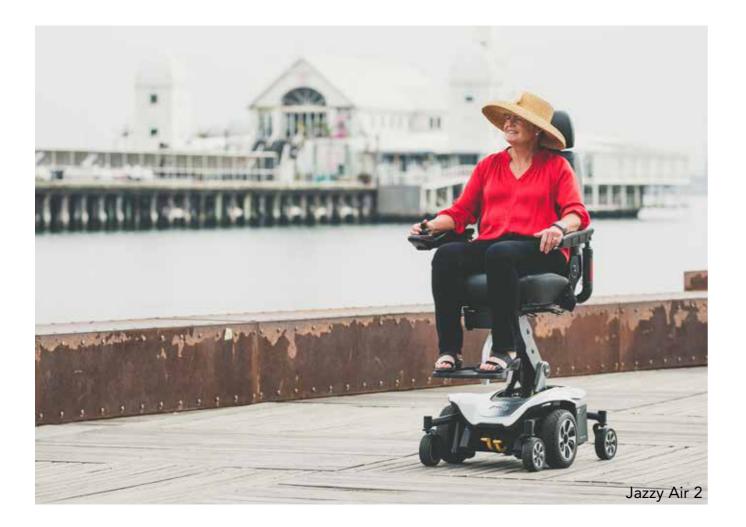

Range per Charge: **<34.6 km** 

Weight Capacity: 204 kg

Turning Radius: 55.8 cm

O.

Take your life to new heights with the Jazzy Air<sup>®</sup> 2! With a simple switch, this power wheelchair elevates 30.4 cm in just 11 seconds. Allowing you to safely drive at speeds of up to 6.4 km/h while elevated, enabling face-to-face social interactions.

- Range per Charge: **<27 km**
- Weight Capacity: **136 kg**

Turning Radius: 61.5 cm