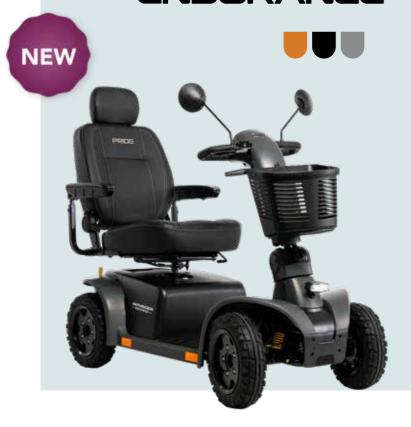

## MAXIMA

Heavy duty and robust, the ALL NEW Maxima scooter maximises your potential! Experience the comfort of a new high-back, depth adjustable recline seat that swivels for easier access, side bumpers, and a USB charger standard. Available in 3 or 4-wheel configuration.

Range per Charge: <**31.4 km** 

Weight Capacity: 226.7 kg

Turning Radius: 134.6 cm