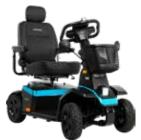

## MAXIMA

Heavy duty and robust, the ALL NEW Maxima scooter maximises your potential! Experience the comfort of a new high-back, depth adjustable recline seat that swivels for easier access, side bumpers, and a USB charger standard. Available in 3 or 4-wheel configuration.

Range per Charge: <**31.4 km** 

Weight Capacity: 226.7 kg

Turning Radius: 134.6 cm