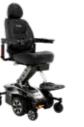

Range per Charge: **<34.6 km** 

Weight Capacity: 204 kg

Turning Radius: 55.8 cm

O.

Take your life to new heights with the Jazzy Air<sup>®</sup> 2! With a simple switch, this power wheelchair elevates 30.4 cm in just 11 seconds. Allowing you to safely drive at speeds of up to 6.4 km/h while elevated, enabling face-to-face social interactions.

- Range per Charge: **<27 km**
- Weight Capacity: **136 kg**

Turning Radius: 61.5 cm