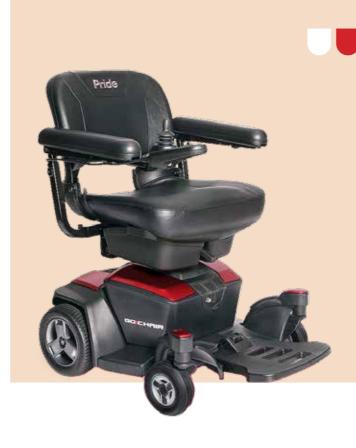

## GCOLHAIR

O.

The Go Chair<sup>®</sup> NG is #1 for portability! With Pride's feather-touch disassembly, and a tight turning radius, the Go Chair® NG is ideal for indoor use and smooth surfaces, allowing you to enjoy greater independence.

Range per Charge: <**14 km** 

Weight Capacity: **136 kg** 

Turning Radius: 64.5 cm

Experience the sporty and sophisticated design of the Jazzy® Select 6 power wheelchair. It provides powerful performance and stability with its superior suspension system. Featuring an adjustable high-back seat with manual recline.