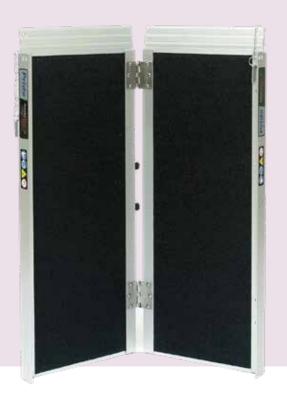

battery type, battery condition and tire pressure. \*International configurations shown SEATING: A For Synergy® Seating Contact your nearest Pride® stocklist for more information B Quantum® dealers only NOTE The information contained herein is correct at the time of publication; due to Pride's commitment to constant improvement and development, we reserve the right to alter specifications without prior notice. Theoretical range is calculated under test conditions in accordance with European standards. Actual range in normal use will depend on many factors, including the condition of the vehicle and its batteries, the weight of the driver, correct tyre pressures, ambient temperature, and the gradient and surface of the road or pavement.







Quality ISO 9001

# RNNPS

## **SINGLE FOLD**



Single Fold Ramps offer a reliable solution for transitioning curbs, thresholds, and other obstacles. They are 75 cm wide and are available in several different lengths. These high-traction ramps are portable and lightweight, making them ideal for home and travel.

#### Weight Capacity: 272 kg

## **RUBBER THRESHOLD**





Rubber Threshold Ramps provide a safe, durable means of navigiating uneven household surfaces, including small steps and doorways. A hidden dovetail locking system allows for easy installation and incremental ramp height adjustment of up to 10.16cm (4"). A modular design, slip-resistant and maintenance free material makes our Rubber Threshold Ramps a practical and affordable home accessibilty solution.

# ACCESSORIES







Rear Pride Scooter Bag



















###