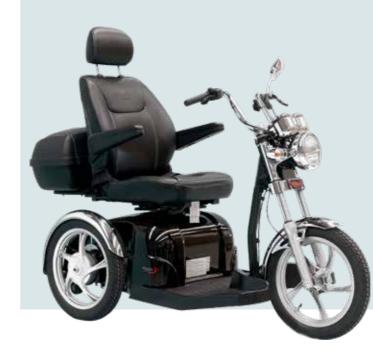

## PATHRIDER<sup>®</sup>

PATHRIDER

The sleek and sporty Pathrider<sup>®</sup> 10 offers comfort and performance for your active lifestyle. Enjoy simple disassembly with one hand, a bright LED headlight and swivel seat to help you get through your daily activities.

Range per Charge: <25 km

Weight Capacity: 158.7 kg

Turning Radius: 137 cm

Rough roads smooth out in front of you with the Victory<sup>®</sup> 10 LX, featuring Pride's front and rear Comfort-Trac suspension (CTS). Along with an LED lighting package and a deluxe high-back seat, which ensures a comfortable ride every time.