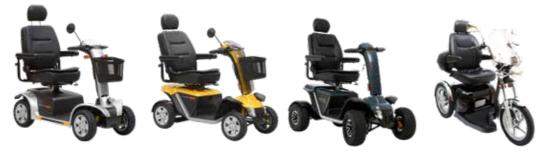

# TRAVEL MOBILITY SCOOTERS

Perfect for those with an active lifestyle. The compact design simply folds down in just three steps, allowing for convenient storage in a cupboard or vehicle boot. The Quest includes a lithium ion battery, which is ideal for air travel.

# EVERYDAY MOBILITY SCOOTERS

The first member of the Baja<sup>™</sup> Mobility family. The Revo Bandit is bold, adventurous and innovative. With bumpers and a high ground clearance the Baja<sup>®</sup> Bandit tackles obstacles with ease and it's long-lasting lithium ion battery lets you explore for longer.