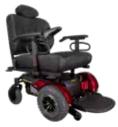

Range per Charge: <**25.2 km** 

Weight Capacity: **273.1 kg** 

Turning Radius: 67.3 cm