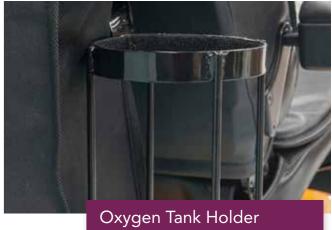

FOLD**



Single Fold Ramps offer a reliable solution for transitioning curbs, thresholds, and other obstacles. They are 75 cm wide and are available in several different lengths. These high-traction ramps are portable and lightweight, making them ideal for home and travel.

#### Weight Capacity: 272 kg

## **RUBBER THRESHOLD**





Rubber Threshold Ramps provide a safe, durable means of navigiating uneven household surfaces, including small steps and doorways. A hidden dovetail locking system allows for easy installation and incremental ramp height adjustment of up to 10.16cm (4"). A modular design, slip-resistant and maintenance free material makes our Rubber Threshold Ramps a practical and affordable home accessibilty solution.

# ACCESSORIES







Rear Pride Scooter Bag



















#### **Tel: (03) 8770 9600** Visit pridemobility.com.au for further details



VIC Head Office: 20-24 Apollo Dr. Hallam, VIC 3803 NSW Distribution Centre: 19 Newton Rd. Wetherill Park, NSW 2164 QLD Distribution Centre: 66-68 Quilton Place. Crestmead, QLD 4132 WA Distribution Centre: 30 Division St. Welshpool, WA 6106 NZ Distibution Centre: 391 Neilson St. Penrose, Auckland NZ 1061

NOTE: All specifications subject to change without notice. The information contained herein is correct at the time of publication; we reserve the right to alter specifications without prior notice.