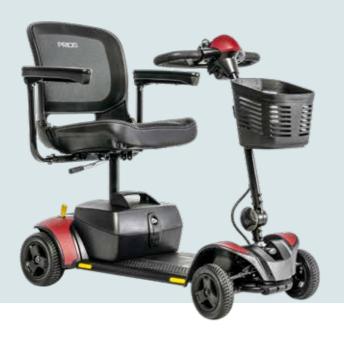

Range per Charge: <19.3 km

Weight Capacity: 113.3 kg

Turning Radius: 82 cm

The GoGo<sup>®</sup>e mobility scooter offers simple and easy travel. It features intuitive steering, a front basket for convenience, and a comfy seat for a smooth ride. Ideal for urban areas, this scooter is a budget-friendly option for navigating paved paths and sidewalks.