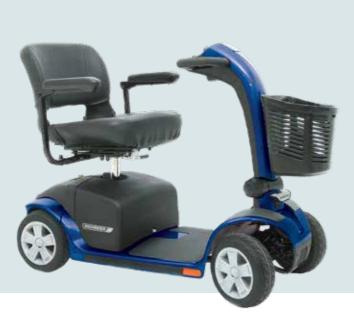

# TRAVEL MOBILITY SCOOTERS

Perfect for those with an active lifestyle. The compact design simply folds down in just three steps, allowing for convenient storage in a cupboard or vehicle boot. The Quest includes a lithium ion battery, which is ideal for air travel.

Range per Charge: <19.3 km

Weight Capacity: 113.3 kg

Turning Radius: 82 cm

The GoGo<sup>®</sup>e mobility scooter offers simple and easy travel. It features intuitive steering, a front basket for convenience, and a comfy seat for a smooth ride. Ideal for urban areas, this scooter is a budget-friendly option for navigating paved paths and sidewalks.