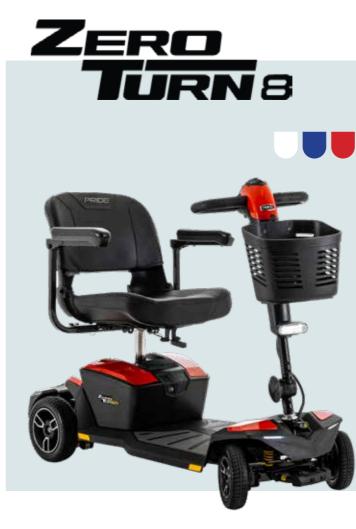

Range per Charge: **<23.1 km** 

• Turning Radius: 122.5 cm

Featuring Prides *iTurn Technology®*, the Zero Turn 8 is a 4-wheel scooter with an extremely tight turning radius and features Comfort-Trac Suspension (CTS) to ensure a smooth road ahead. This scooter will have you navigating tight corners and small spaces effortlessly.

#### Range per Charge: **<16 km**