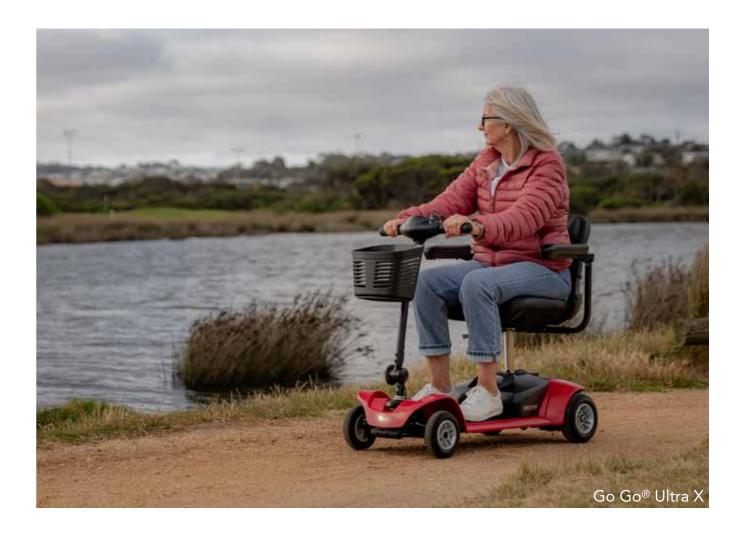

#### O Turning Radius: **125 cm**

Travel with ease on the Go-Go® Ultra X, a compact scooter that disassembles into five lightweight pieces. Its foldable swivel seat provides comfort, and the front basket keeps your items close.

Available in 3 or 4-wheel configurations.

- Range per Charge: <**11.5 km** 
  - Weight Capacity: **118 kg**
- O Turning Radius: 100.3 cm

The Go Go<sup>®</sup> Elite Traveller 2 has the tightest turning radius among 4-wheel scooters. Pride's iTurn Technology, combines the stability of a 4-wheel scooter with the agility of a 3-wheel model. This makes it easy to navigate through tight spaces with confidence.