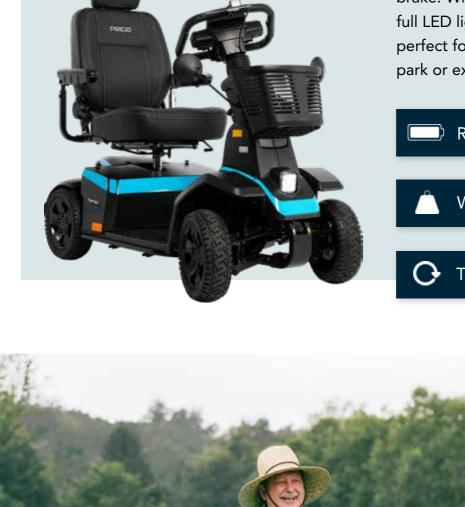

Pneumatic tyres mounted on split rims for off-road thrills

NEW

The CelebritY MFP offers versatility and adaptability, featuring a water-resistant digital display and a supplemental hand brake. With its long battery range and full LED lighting package, this scooter is perfect for travel, whether you're at the park or exploring the city.

Range per Charge: **<43.5 km** 

Weight Capacity: 159 kg

Turning Radius: 158 cm