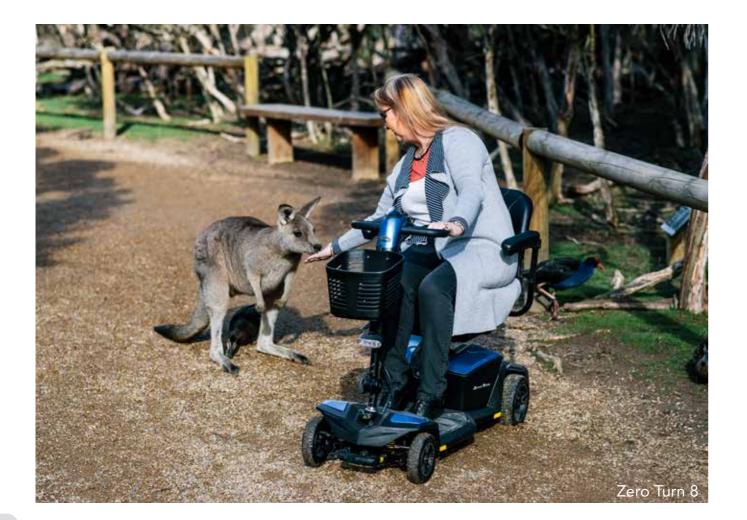

Range per Charge: **<23.1 km** 

• Turning Radius: 122.5 cm

Featuring Prides *iTurn Technology®*, the Zero Turn 8 is a 4-wheel scooter with an extremely tight turning radius and features Comfort-Trac Suspension (CTS) to ensure a smooth road ahead. This scooter will have you navigating tight corners and small spaces effortlessly.