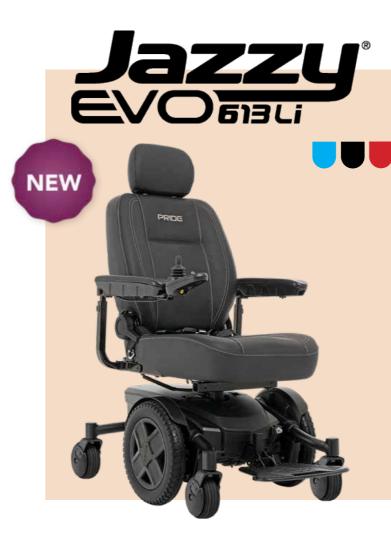

Range per Charge: **<24.1 km** 

Turning Radius: **55.5 cm** 

The Jazzy<sup>®</sup> EVO 613 provides the freedom to navigate small spaces and tight corners indoors with a narrow base width of only 56cm. The Jazzy<sup>®</sup> EVO 613Li uses a lithium-ion battery that provides longer life and more convenient charging.

#### Range per Charge: <27.5 km

O Turning Radius: 55.8 cm

The Jazzy<sup>®</sup> EVO 614HD provides the freedom to navigate small spaces indoors along with the ability to handle terrain, so thresholds, transitions, and grassy fields feel smoother than ever before.