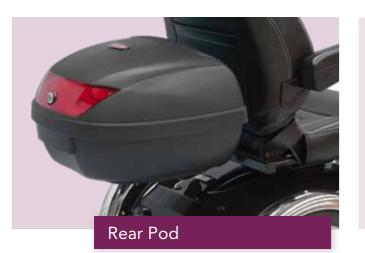

# **SINGLE FOLD**



Single Fold Ramps offer a reliable solution for transitioning curbs, thresholds, and other obstacles. They are 75 cm wide and are available in several different lengths. These high-traction ramps are portable and lightweight, making them ideal for home and travel.

#### Weight Capacity: 272 kg

## **RUBBER THRESHOLD**





Rubber Threshold Ramps provide a safe, durable means of navigiating uneven household surfaces, including small steps and doorways. A hidden dovetail locking system allows for easy installation and incremental ramp height adjustment of up to 10.16cm (4"). A modular design, slip-resistant and maintenance free material makes our Rubber Threshold Ramps a practical and affordable home accessibilty solution.

# ACCESSORIES







Rear Pride Scooter Bag



















#### **Tel: (03) 8770 9600** Visit pridemobility.com.au for further details



VIC Head Office: 20-24 Apollo Dr. Hallam, VIC 3803 NSW Distribution Centre: 19 Newton Rd. Wetherill Park, NSW 2164 QLD Distribution Centre: 66-68 Quilton Place. Crestmead, QLD 4132 WA Distribution Centre: 30 Division St. Welshpool, WA 6106 NZ Distibution Centre: 391 Neilson St. Penrose, Auckland NZ 1061

NOTE: All specifications subject to change without notice. The information contained herein is correct at the time of publication; we reserve the right to alter specifications without prior notice.