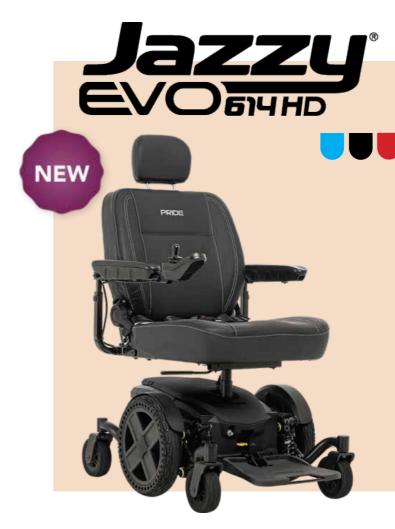

#### Range per Charge: <27.5 km

O Turning Radius: 55.8 cm

The Jazzy<sup>®</sup> EVO 614HD provides the freedom to navigate small spaces indoors along with the ability to handle terrain, so thresholds, transitions, and grassy fields feel smoother than ever before.

Range per Charge: **<34.6 km** 

Weight Capacity: 204 kg

Turning Radius: 55.8 cm

O.

Take your life to new heights with the Jazzy Air<sup>®</sup> 2! With a simple switch, this power wheelchair elevates 30.4 cm in just 11 seconds. Allowing you to safely drive at speeds of up to 6.4 km/h while elevated, enabling face-to-face social interactions.