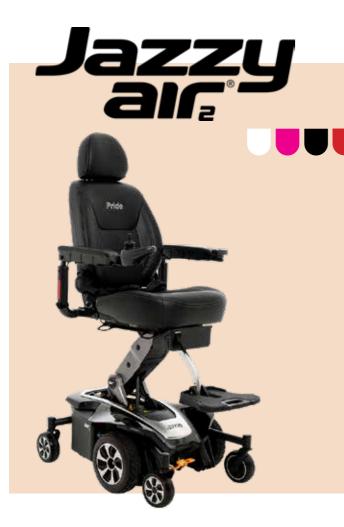

Range per Charge: **<34.6 km** 

Weight Capacity: 204 kg

Turning Radius: 55.8 cm

O.

Take your life to new heights with the Jazzy Air<sup>®</sup> 2! With a simple switch, this power wheelchair elevates 30.4 cm in just 11 seconds. Allowing you to safely drive at speeds of up to 6.4 km/h while elevated, enabling face-to-face social interactions.

- Range per Charge: **<27 km**
- Weight Capacity: **136 kg**

Turning Radius: 61.5 cm