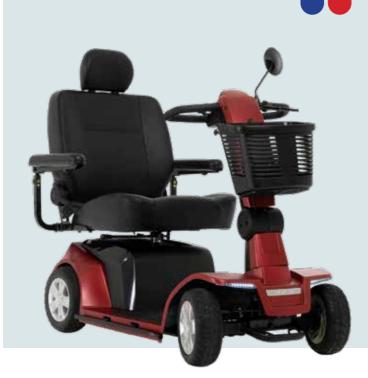

## PATHRIDER<sup>®</sup>

PATHRIDER

The sleek and sporty Pathrider<sup>®</sup> 10 offers comfort and performance for your active lifestyle. Enjoy simple disassembly with one hand, a bright LED headlight and swivel seat to help you get through your daily activities.