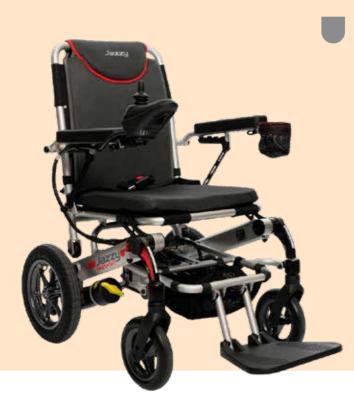

# FOR EVERYTHING PRIDE AND QUANTUM

Embrace the ease of lightweight travel with the Jazzy<sup>®</sup> Passport! The compact design effortlessly folds in a few simple steps, making it a breeze to transport. With convenient storage capabilities, the Jazzy<sup>®</sup> Passport ensures hassle-free traveling.