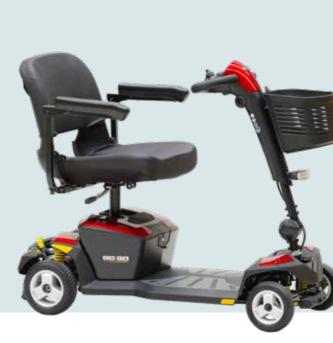

Available in 3 or 4-wheel configurations.

- Range per Charge: <**11.5 km** 
  - Weight Capacity: **118 kg**
- O Turning Radius: 100.3 cm

The Go Go<sup>®</sup> Elite Traveller 2 has the tightest turning radius among 4-wheel scooters. Pride's iTurn Technology, combines the stability of a 4-wheel scooter with the agility of a 3-wheel model. This makes it easy to navigate through tight spaces with confidence.

Range per Charge: <16.7 km

• Turning Radius: **94 cm** 

R

The Go Go<sup>®</sup> LX with CTS suspension offers a smooth ride with its advanced suspension system and sleek design. It features easy disassembly, a wraparound delta tiller with a charging port, an LED headlight, and a front basket, it's ideal for those who like to venture out.