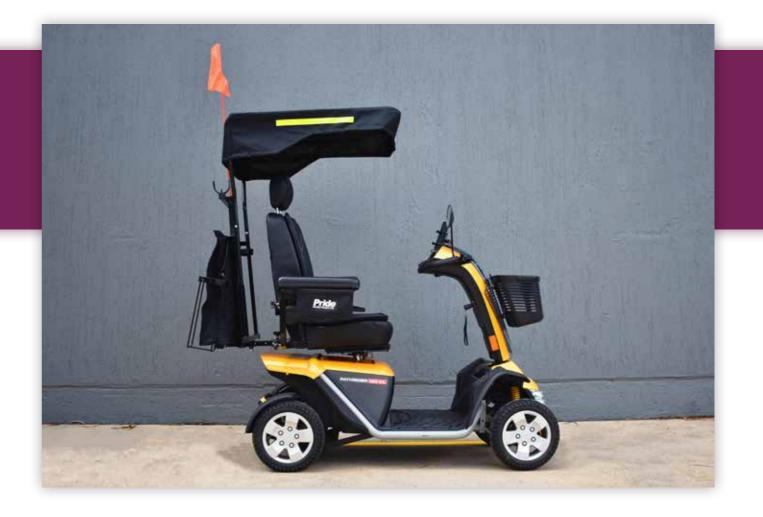

## MAXIMA

Heavy duty and robust, the ALL NEW Maxima scooter maximises your potential! Experience the comfort of a new high-back, depth adjustable recline seat that swivels for easier access, side bumpers, and a USB charger standard. Available in 3 or 4-wheel configuration.

Range per Charge: <**31.4 km** 

Weight Capacity: 226.7 kg

Turning Radius: 134.6 cm