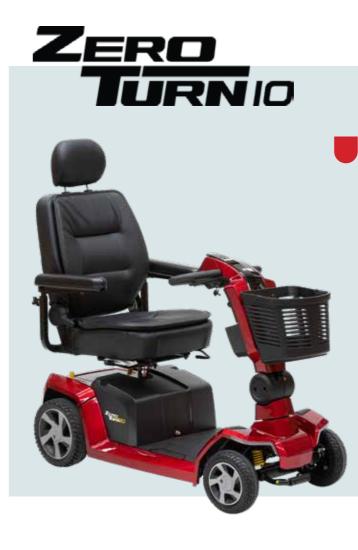

Range per Charge: **<23.1 km** 

• Turning Radius: 122.5 cm

Featuring Prides *iTurn Technology®*, the Zero Turn 8 is a 4-wheel scooter with an extremely tight turning radius and features Comfort-Trac Suspension (CTS) to ensure a smooth road ahead. This scooter will have you navigating tight corners and small spaces effortlessly.

#### Range per Charge: **<16 km**