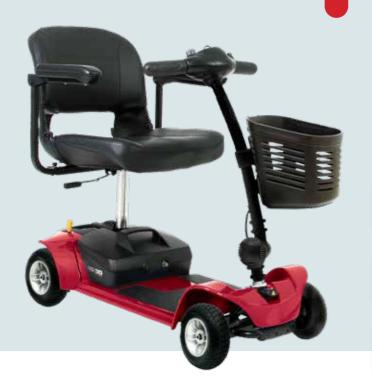

Available in 3 or 4-wheel configurations.

- Range per Charge: <**11.5 km** 
  - Weight Capacity: **118 kg**
- O Turning Radius: 100.3 cm

The Go Go<sup>®</sup> Elite Traveller 2 has the tightest turning radius among 4-wheel scooters. Pride's iTurn Technology, combines the stability of a 4-wheel scooter with the agility of a 3-wheel model. This makes it easy to navigate through tight spaces with confidence.

Range per Charge: <16.7 km

• Turning Radius: **94 cm** 

R

The Go Go<sup>®</sup> LX with CTS suspension offers a smooth ride with its advanced suspension system and sleek design. It features easy disassembly, a wraparound delta tiller with a charging port, an LED headlight, and a front basket, it's ideal for those who like to venture out.