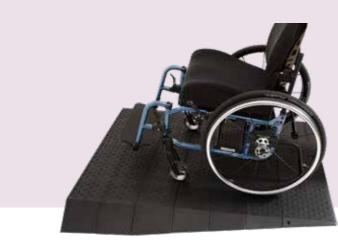

ment and development, we reserve the right to alter specifications without prior notice. Theoretical range is calculated under test conditions in accordance with European standards. Actual range in normal use will depend on many factors, including the condition of the vehicle and its batteries, the weight of the driver, correct tyre pressures, ambient temperature, and the gradient and surface of the road or pavement.







Quality ISO 9001

# RNNPS

## **SINGLE FOLD**



Single Fold Ramps offer a reliable solution for transitioning curbs, thresholds, and other obstacles. They are 75 cm wide and are available in several different lengths. These high-traction ramps are portable and lightweight, making them ideal for home and travel.

#### Weight Capacity: 272 kg

## **RUBBER THRESHOLD**





Rubber Threshold Ramps provide a safe, durable means of navigiating uneven household surfaces, including small steps and doorways. A hidden dovetail locking system allows for easy installation and incremental ramp height adjustment of up to 10.16cm (4"). A modular design, slip-resistant and maintenance free material makes our Rubber Threshold Ramps a practical and affordable home accessibilty solution.

# ACCESSORIES







Rear Pride Scooter Bag



















#### **Tel: (03) 8770 9600** Visit pridemobility.com.au for further details



VIC Head Office: 20-24 Apollo Dr. Hallam, VIC 3803 NSW Distribution Centre: 19 Newton Rd. Wetherill Park, NSW 2164 QLD Distribution Centre: 66-68 Quilton Place. Crestmead, QLD 4132 WA Distribution Centre: 30 Division St. Welshpool, WA 6106 NZ Distib