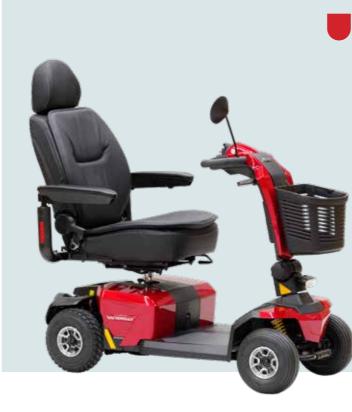

Range per Charge: <25 km

Weight Capacity: 158.7 kg

Turning Radius: 137 cm

Rough roads smooth out in front of you with the Victory<sup>®</sup> 10 LX, featuring Pride's front and rear Comfort-Trac suspension (CTS). Along with an LED lighting package and a deluxe high-back seat, which ensures a comfortable ride every time.