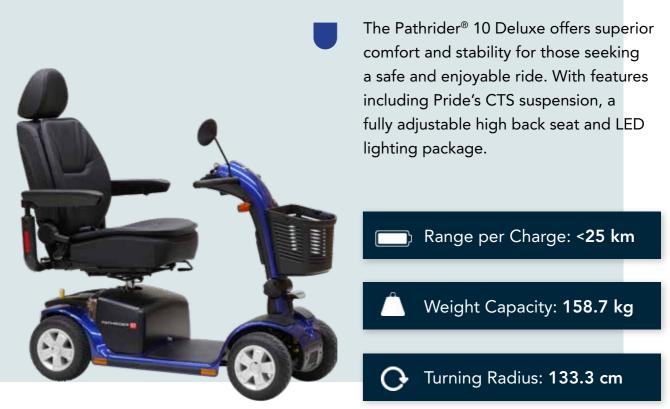

## PATHRIDER<sup>®</sup>

PATHRIDER

The sleek and sporty Pathrider<sup>®</sup> 10 offers comfort and performance for your active lifestyle. Enjoy simple disassembly with one hand, a bright LED headlight and swivel seat to help you get through your daily activities.

Range per Charge: <25 km

Weight Capacity: 158.7 kg

Turning Radius: 137 cm

Rough roads smooth out in front of you with the Victory<sup>®</sup> 10 LX, featuring Pride's front and rear Comfort-Trac suspension (CTS). Along with an LED lighting package and a deluxe high-back seat, which ensures a comfortable ride every time.