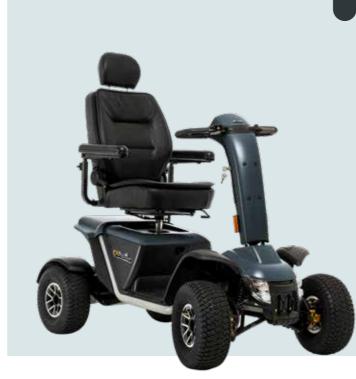

## MAXIMA

Heavy duty and robust, the ALL NEW Maxima scooter maximises your potential! Experience the comfort of a new high-back, depth adjustable recline seat that swivels for easier access, side bumpers, and a USB charger standard. Available in 3 or 4-wheel configuration.

Range per Charge: <**31.4 km** 

Weight Capacity: 226.7 kg

Turning Radius: 134.6 cm