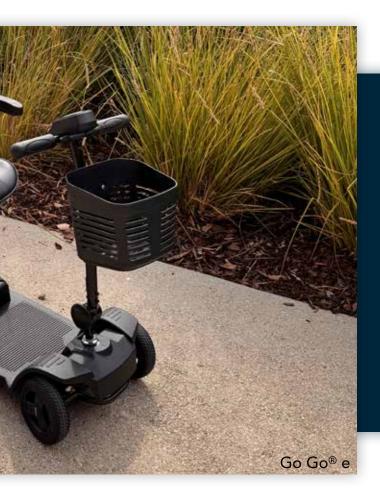

Range per Charge: <19.3 km

Weight Capacity: 113.3 kg

Turning Radius: 82 cm

The GoGo<sup>®</sup>e mobility scooter offers simple and easy travel. It features intuitive steering, a front basket for convenience, and a comfy seat for a smooth ride. Ideal for urban areas, this scooter is a budget-friendly option for navigating paved paths and sidewalks.

#### Range per Charge: <**14.4 km**

Weight Capacity: **120 kg** 

#### O Turning Radius: **125 cm**

Travel with ease on the Go-Go® Ultra X, a compact scooter that disassembles into five lightweight pieces. Its foldable swivel seat provides comfort, and the front basket keeps your items close.