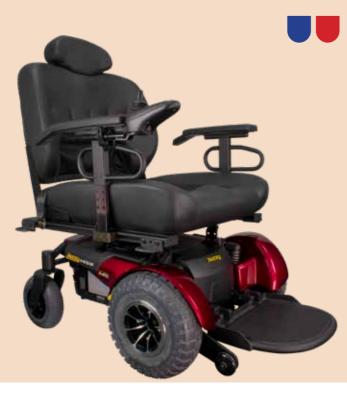

#### Range per Charge: <**15.7 km**

Turning Radius: **61.9 cm** 

With a robust and heavy-duty design, the Jazzy<sup>®</sup> 1450 ensures powerful performance with front-wheel drive and powerful motors. This bariatric chair offers a 24" - 32" seat size, allowing you to live life on your terms.

Range per Charge: <**25.2 km** 

Weight Capacity: **273.1 kg** 

Turning Radius: 67.3 cm