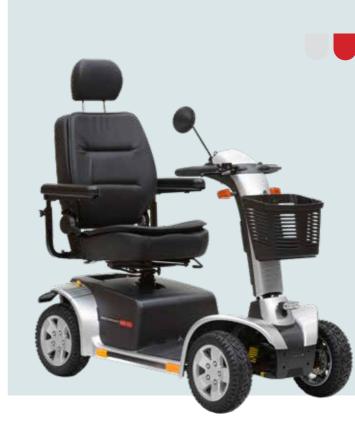

## PATHRIDER<sup>®</sup>

PATHRIDER

The sleek and sporty Pathrider<sup>®</sup> 10 offers comfort and performance for your active lifestyle. Enjoy simple disassembly with one hand, a bright LED headlight and swivel seat to help you get through your daily activities.

Range per Charge: <25 km

Weight Capacity: 158.7 kg

Turning Radius: 137 cm

Rough roads smooth out in front of you with the Victory<sup>®</sup> 10 LX, featuring Pride's front and rear Comfort-Trac suspension (CTS). Along with an LED lighting package and a deluxe high-back seat, which ensures a comfortable ride every time.