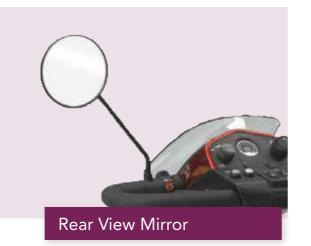

Quality ISO 9001

# RNNPS

## **SINGLE FOLD**



Single Fold Ramps offer a reliable solution for transitioning curbs, thresholds, and other obstacles. They are 75 cm wide and are available in several different lengths. These high-traction ramps are portable and lightweight, making them ideal for home and travel.

#### Weight Capacity: 272 kg

## **RUBBER THRESHOLD**





Rubber Threshold Ramps provide a safe, durable means of navigiating uneven household surfaces, including small steps and doorways. A hidden dovetail locking system allows for easy installation and incremental ramp height adjustment of up to 10.16cm (4"). A modular design, slip-resistant and maintenance free material makes our Rubber Threshold Ramps a practical and affordable home accessibilty solution.

# ACCESSORIES







Rear Pride Scooter Bag



















#### **Tel: (03) 8770 9600** Visit pridemobility.com.au for further details



VIC Head Office: 20-24 Apollo Dr. Hallam, VIC 3803 NSW Distribution Centre: 19 Newton Rd. Wetherill Park, NSW 2164 QLD Distribution Centre: 66-68 Quilton Place. Crestmead, QLD 4132 WA Distribution Centre: 30 Division St. Welshpool, WA 6106 NZ Distibution Centre: 391 Neilson St. Penrose, Auckland NZ 1061

NOTE: All specifications subject to change without notice. The information contained herein is correct at the time of publication; we reserve the right to alter specifications without prior notice.