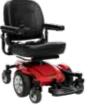

#### R

The Jazzy<sup>®</sup> 623 2.0 is engineered to meet the performance needs of the most active user. Equipped with an adjustable high-back seat and adjustable armrests, as well as powerful motors, this power wheelchair ensures exceptional performance.

Range per Charge: <**24.9 km** 

Weight Capacity: **136 kg** 

O Turning Radius: 50.8 cm

Experience the ultimate heavy-duty electric wheelchair with the Jazzy<sup>®</sup> Elite HD. This power wheelchair excels on various terrains, providing superior performance and control with its dualmotor, front-wheel drive technology, that offers a tight turning radius.