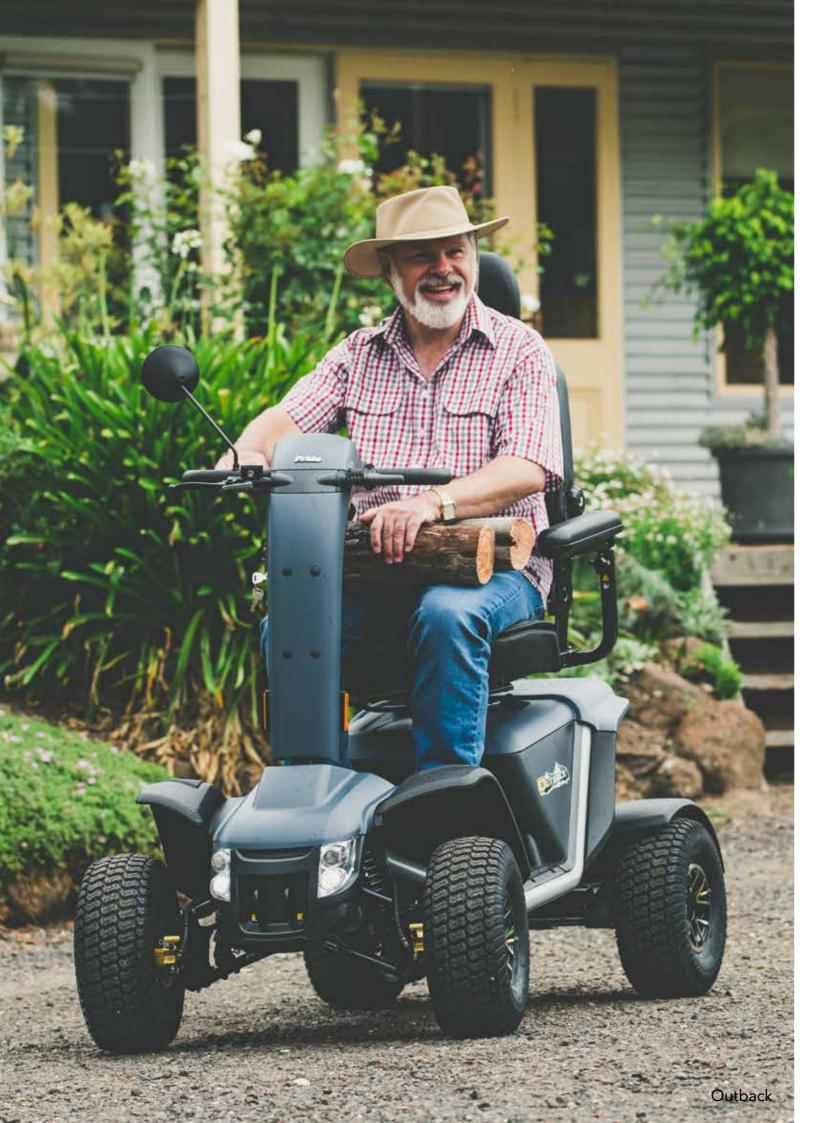

Range per Charge: <**35 km** 

Rugged and built to last, the Outback<sup>®</sup> is your perfect adventure companion! Equipped with front and rear suspension, LED lighting, a user-friendly console and dual hydraulic brakes, the Outback<sup>®</sup> is designed for embracing the great outdoors!

#### Range per Charge: **<35 km**

Weight Capacity: 158.7 kg

#### • Turning Radius: **243 cm**

The Sport Rider is an extraordinary three-wheel motorcycle inspired outdoor scooter. This scooter boasts impressive features including a full digital display for speed and distance tracking, a robust suspension system, an adjustable highback seat, and a powerful lighting kit.