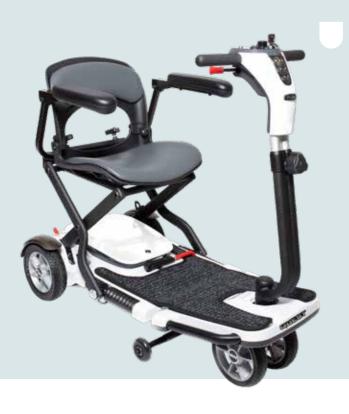

#### O Turning Radius: **125 cm**

Travel with ease on the Go-Go® Ultra X, a compact scooter that disassembles into five lightweight pieces. Its foldable swivel seat provides comfort, and the front basket keeps your items close.

Available in 3 or 4-wheel configurations.

- Range per Charge: <**11.5 km** 
  - Weight Capacity: **118 kg**
- O Turning Radius: 100.3 cm

The Go Go<sup>®</sup> Elite Traveller 2 has the tightest turning radius among 4-wheel scooters. Pride's iTurn Technology, combines the stability of a 4-wheel scooter with the agility of a 3-wheel model. This makes it easy to navigate through tight spaces with confidence.