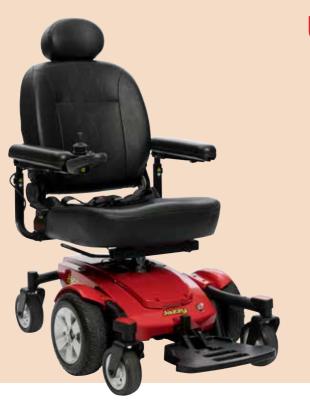

Range per Charge: **<24.1 km** 

Turning Radius: **55.5 cm** 

The Jazzy<sup>®</sup> EVO 613 provides the freedom to navigate small spaces and tight corners indoors with a narrow base width of only 56cm. The Jazzy<sup>®</sup> EVO 613Li uses a lithium-ion battery that provides longer life and more convenient charging.