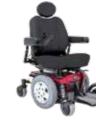

#### R

The Jazzy<sup>®</sup> 623 2.0 is engineered to meet the performance needs of the most active user. Equipped with an adjustable high-back seat and adjustable armrests, as well as powerful motors, this power wheelchair ensures exceptional performance.

Range per Charge: <**24.9 km** 

Weight Capacity: **136 kg** 

O Turning Radius: 50.8 cm

Experience the ultimate heavy-duty electric wheelchair with the Jazzy<sup>®</sup> Elite HD. This power wheelchair excels on various terrains, providing superior performance and control with its dualmotor, front-wheel drive technology, that offers a tight turning radius.