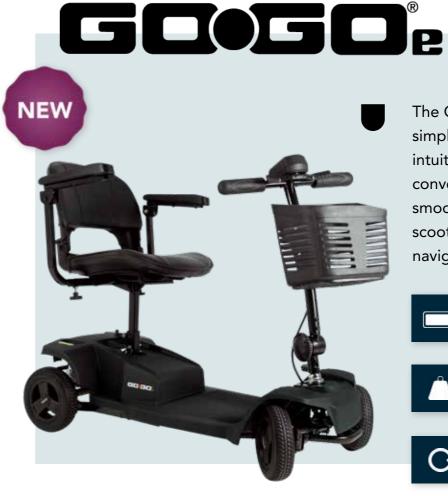

Range per Charge: <19.3 km

Weight Capacity: 113.3 kg

Turning Radius: 82 cm

The GoGo<sup>®</sup>e mobility scooter offers simple and easy travel. It features intuitive steering, a front basket for convenience, and a comfy seat for a smooth ride. Ideal for urban areas, this scooter is a budget-friendly option for navigating paved paths and sidewalks.

#### Range per Charge: <**14.4 km**

Weight Capacity: **120 kg** 