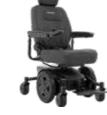

#### Range per Charge: <**15.7 km**

Turning Radius: **61.9 cm** 

With a robust and heavy-duty design, the Jazzy<sup>®</sup> 1450 ensures powerful performance with front-wheel drive and powerful motors. This bariatric chair offers a 24" - 32" seat size, allowing you to live life on your terms.

Range per Charge: <**25.2 km** 

Weight Capacity: **273.1 kg** 

Turning Radius: 67.3 cm