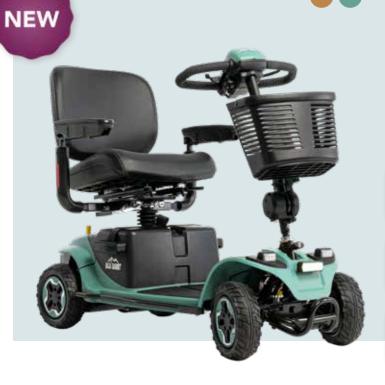

# EVERYDAY MOBILITY SCOOTERS

The first member of the Baja<sup>™</sup> Mobility family. The Revo Bandit is bold, adventurous and innovative. With bumpers and a high ground clearance the Baja<sup>®</sup> Bandit tackles obstacles with ease and it's long-lasting lithium ion battery lets you explore for longer.

Range per Charge: <23.3 km

• Turning Radius: **132 cm** 

A sleek, high-tech scooter that merges powerful performance with excellent maneuverability. With iTurn Technology® and dual motors, it turns on its own axis, making it easy to navigate tight spaces. Comfort-Trac Suspension ensures a smooth ride both indoors and outdoors.