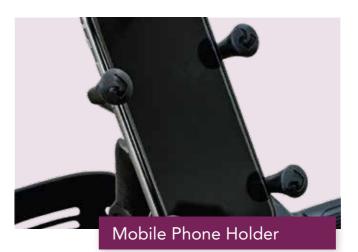

LE FOLD**



Single Fold Ramps offer a reliable solution for transitioning curbs, thresholds, and other obstacles. They are 75 cm wide and are available in several different lengths. These high-traction ramps are portable and lightweight, making them ideal for home and travel.

#### Weight Capacity: 272 kg

## **RUBBER THRESHOLD**





Rubber Threshold Ramps provide a safe, durable means of navigiating uneven household surfaces, including small steps and doorways. A hidden dovetail locking system allows for easy installation and incremental ramp height adjustment of up to 10.16cm (4"). A modular design, slip-resistant and maintenance free material makes our Rubber Threshold Ramps a practical and affordable home accessibilty solution.

# ACCESSORIES







Rear Pride Scooter Bag



















#### **Tel: (03) 8770 9600** Visit pridemobility.com.au for further details



VIC Head Office: 20-24 Apollo Dr. Hallam, VIC 3803 NSW Distribution Centre: 19 Newton Rd. Wetherill Park, NSW 2164 QLD Distribution Centre: 66-68 Quilton Place. Crestmead, QLD 4132 WA Distribution Centre: 30 Division St. Welshpool, WA 6106 NZ Distibution Centre: 391 Neilson St. Penrose, Auckland NZ 1061

NOTE: All specifications subject to change without notice. The information contained herein is correct at the time of publication; we reserve the right to alter specifications without prior notice.