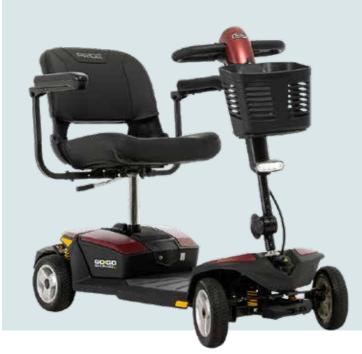

#### Turning Radius: 116.2 cm

The Go Go® Endurance Li scooter is a portable and lightweight travel solution. It disassembles into 5 pieces for easy transport and storage. With its Lithiumion battery, you can travel up to 23km on a single charge, giving you the freedom to explore more places.