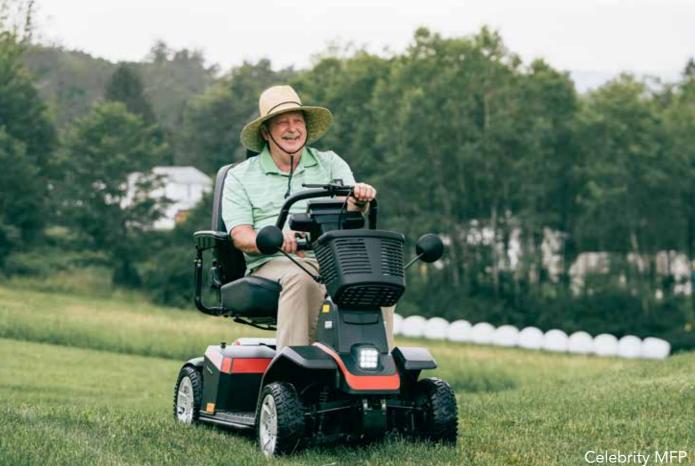

Pneumatic tyres mounted on split rims for off-road thrills

NEW

The CelebritY MFP offers versatility and adaptability, featuring a water-resistant digital display and a supplemental hand brake. With its long battery range and full LED lighting package, this scooter is perfect for travel, whether you're at the park or exploring the city.

Range per Charge: **<43.5 km** 

Weight Capacity: 159 kg

Turning Radius: 158 cm