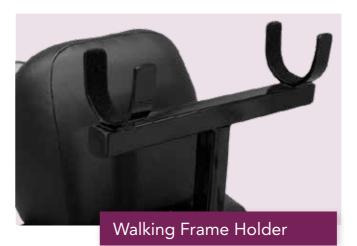

NGLE FOLD**



Single Fold Ramps offer a reliable solution for transitioning curbs, thresholds, and other obstacles. They are 75 cm wide and are available in several different lengths. These high-traction ramps are portable and lightweight, making them ideal for home and travel.

#### Weight Capacity: 272 kg

## **RUBBER THRESHOLD**





Rubber Threshold Ramps provide a safe, durable means of navigiating uneven household surfaces, including small steps and doorways. A hidden dovetail locking system allows for easy installation and incremental ramp height adjustment of up to 10.16cm (4"). A modular design, slip-resistant and maintenance free material makes our Rubber Threshold Ramps a practical and affordable home accessibilty solution.

# ACCESSORIES







Rear Pride Scooter Bag



















#### **Tel: (03) 8770 9600** Visit pridemobility.com.au for further details



VIC Head Office: 20-24 Apollo Dr. Hallam, VIC 3803 NSW Distribution Centre: 19 Newton Rd. Wetherill Park, NSW 2164 QLD Distribution Centre: 66-68 Quilton Place. Crestmead, QLD 4132 WA Distribution Centre: 30 Division St. Welshpool, WA 6106 NZ Distibution Centre: 391 Neilson St. Penrose, Auckland NZ 1061

NOTE: All specifications subject to change without notice. The information contained herein is correct at the time of publication; we reserve the right to alter specifications without prior notice.